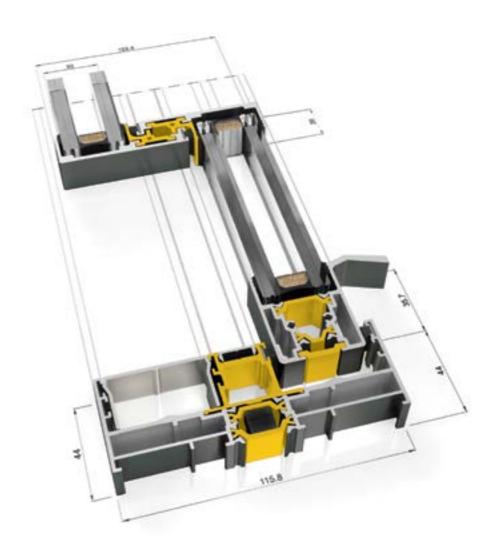

## Size Limits

| Maximum Panel Width  | 2500 mm |
|----------------------|---------|
| Maximum Panel Height | 3000 mm |
| Maximum Panel Weight | 320 kg  |

| THRESHOLD HEIGHT | 44 mm      |           |
|------------------|------------|-----------|
|                  | 26-30 mm   |           |
| GLAZING METHOD   | Structural | ly bonded |
|                  | 20 mm      |           |
| FRAME DEPTH      | 1 RAIL     | 116 mm    |
| FRAME DEPTH      | 2 RAIL     | 116 mm    |
| FRAME DEPTH      | 3 RAIL     | 182 mm    |

| PERFORMANCE                 |                             |  |
|-----------------------------|-----------------------------|--|
| U-VALUE                     | From 1.3 W/m <sup>2</sup> K |  |
|                             | Class 4                     |  |
| WATER TIGHTNESS             | Class 7A                    |  |
| WIND RESISTANCE             | Class C5                    |  |
| MAXIMUM ACOUSTIC INSULATION | 41 dB Rw                    |  |
|                             | Multi-Point Locking         |  |