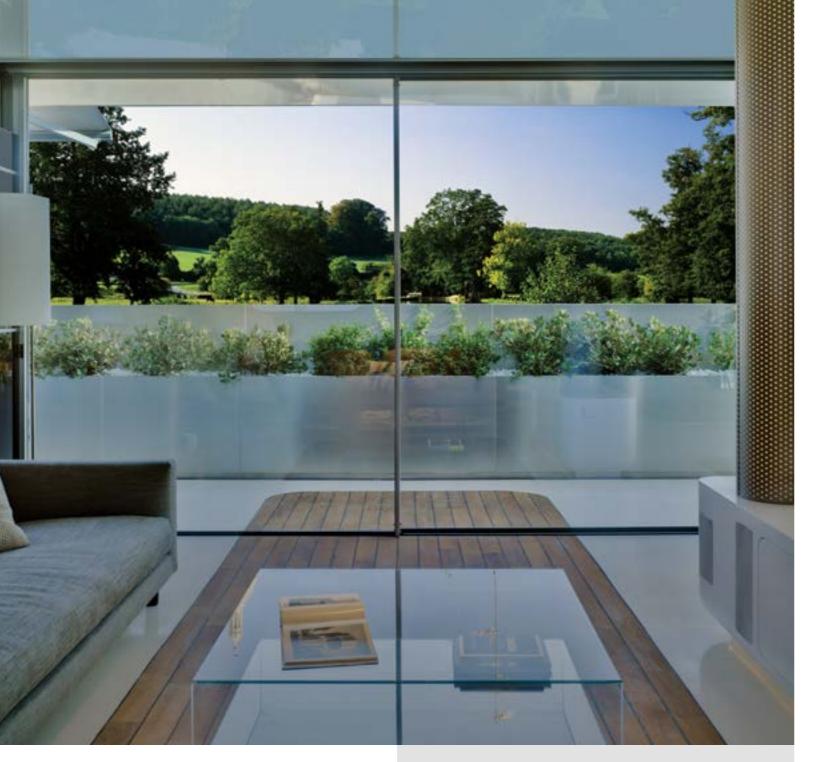

## INFINI**GLIDE**

THE ULTRA SLIM NEW
MINIMAL SLIDING DOOR
WITH A 20MM SIGHTLINE

**Every horizon is worth seeing**, and now you can enjoy amazing views from the comfort of your home. InfiniGlide 3 is the perfect, ultra slim frame to bring your outdoors inside.

Ultra Slim 20mm Interlock

Up to 2.5m x 3m Per Panel

Fully Concealable Frame & Threshold

3 Tracks & Pocket Door Option

Fully Openable With Glass-To-Glass Corners

Multi-Point Locking